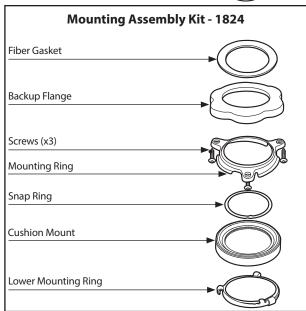

# **MOEN**®

### Order by Part Number







## **Illustrated Parts**

## **Garbage Disposals**

**MODEL** 

GX100c

## **Other Available Accessories**



#### **Air Switch Remote Controller**

- Installs into existing sink hole to operate disposer with plunger air switch.
- Perfect application for island countertops or where electrical switch is unavailable.
- No wiring connections or code restrictions.

| Air Switch Base Unit                         |             |
|----------------------------------------------|-------------|
| Air Switch Remote Controller                 | ARC-4200    |
| Additional Air Switch Button Finish Options: |             |
| Chrome                                       | AS-4201-CH  |
| Satin Nickel                                 | AS-4201-SN  |
| Mediterranean Bronze                         | AS-42