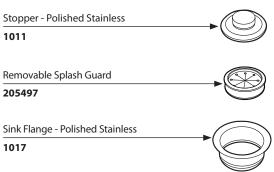

# **MOEN**®

### Order by Part Number







## **Illustrated Parts**

## **Garbage Disposals**

**MODEL** 

GX100c

## **Other Available Accessories**



#### **Air Switch Remote Controller**

- Installs into existing sink hole to operate disposer with plunger air switch.
- Perfect application for island countertops or where electrical switch is unavailable.
- No wiring connections or code restrictions.

| Air Switch Base Unit                         |             |
|----------------------------------------------|-------------|
| Air Switch Remote Controller                 | ARC-4200    |
| Additional Air Switch Button Finish Options: |             |
| Chrome                                       | AS-4201-CH  |
| Satin Nickel                                 | AS-4201-SN  |
| Mediterranean Bronze                         | AS-