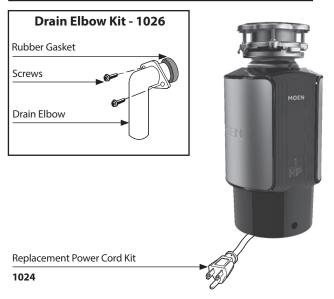

# **MOEN**®

### Order by Part Number







## **Illustrated Parts**

## **Garbage Disposals**

**MODEL** 

GX100c

## **Other Available Accessories**



#### **Air Switch Remote Controller**

- Installs into existing sink hole to operate disposer with plunger air switch.
- Perfect application for island countertops or where electrical switch is unavailable.
- No wiring connections or code restrictions.

| Air Switch Base Unit                         |             |
|----------------------------------------------|-------------|
| Air Switch Remote Controller                 | ARC-4200    |
| Additional Air Switch Button Finish Options: |             |
| Chrome                                       | AS-4201-CH  |
| Satin Nickel                                 | AS-4201-SN  |
| Mediterranean Bronze                         | AS-4201