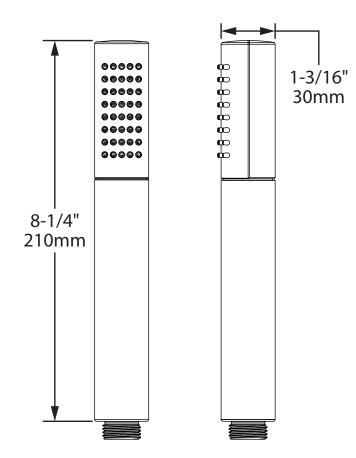

DESCRIPTION**

- Non-metallic construction with various finishes identified by suffix
- · Double check valve in handle

### **OPERATION**

- Single-function
- 1-3/16" diameter sprayhead

### **FLOW**

• Limited to 1.75 gpm max (6.7L/min) max.

#### **STANDARDS**

- Designed and manufactured to comply with the applicable requirements of ASME A112.18.1/CSA B125.1, ASSE 1014 and all applicable requirements referenced therein
- Third party certified to WaterSense®

## **WARRANTY**

- Lifetime limited warranty against leaks, drips and finish defects to the original homeowner
- 10 year limited warranty when used in a multifamily installation
- 5 year limited warranty when used in a commercial installation Visit www.moen.com/support for complete details and limitations



Model: 155891 series





**CRITICAL DIMENSIONS** 

(DO NOT SCALE)