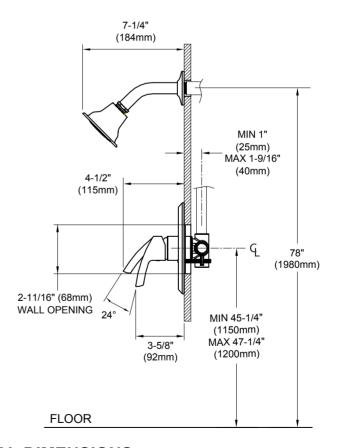

TION**

- Single-handle shower faucet with chrome plated finish
- Includes valve, showerhead, arm, & flange
- 4-port valve body connections are G1/2"
- · Hot & cold indicator icons etched onto escutcheon

#### **OPERATION**

- · Lever style handle
- Pull to open, push lever to close valve
- Temperature controlled through 110° arc of handle travel

#### **FLOW**

• Showerhead flow is limited to 1.75 gpm (6.7 L/min)

#### **CARTRIDGE**

- · 35mm ceramic disk cartridge
- Nonmetallic & nonferrous materials

#### **STANDARD**

· Designed to meet GB standards

### WARRANTY

- Lifetime limited warranty against leaks, drips, and finish defects to the original consumer purchaser
- 5 year warranty if used in commercial installations



DANIKA<sup>™</sup> Single-Handle Shower Faucet

Model: 62843





## **CRITICAL DIMENSIONS**

(DO NOT SCALE)