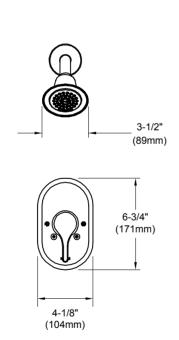

IPTION**

- Single-handle shower faucet with chrome plated finish
- Includes valve, showerhead, arm, & flange
- 4-port valve body connections are G1/2"
- · Hot & cold indicator icons etched onto escutcheon

#### **OPERATION**

- · Lever style handle
- Pull to open, push lever to close valve
- Temperature controlled through 110° arc of handle travel

#### **FLOW**

• Showerhead flow is limited to 1.75 gpm (6.7 L/min)

#### **CARTRIDGE**

- · 35mm ceramic disk cartridge
- Nonmetallic & nonferrous materials

#### **STANDARD**

· Designed to meet GB standards

### WARRANTY

- Lifetime limited warranty against leaks, drips, and finish defects to the original consumer purchaser
- 5 year warranty if used in commercial installations



DANIKA<sup>™</sup> Single-Handle Shower Faucet

Model: 62843





## **CRITICAL DIMENSIONS**

(DO NOT SCALE)