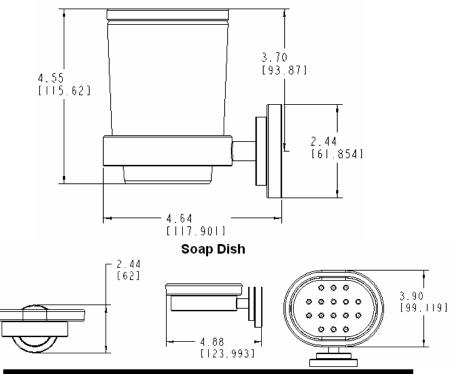

### (Creative Specialities International Division of MORN

**Dimensions:** 

#### Toothbrush Holder/Tumbler