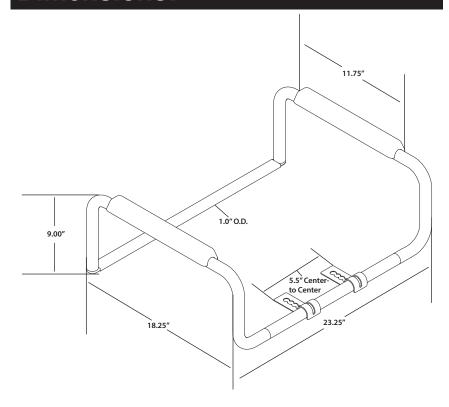

m with a powder coated white finish. Armrests are high impacted molded white polyethylene.

#### **WARNING:**

TO PREVENT SERIOUS OR FATAL INJURY: Ensure product is assembled, adjusted and used properly. FOR USE ONLY BY PERSONS WEIGHING LESS THAN 250 LBS. Failure to follow correct installation procedures can cause the rail to become loose. Check after installation to make sure rail is secure, and check periodically to be sure rail remains secure. Contact Moen immediately at 1-800-882-0116 if any components are missing or damaged. Do not modify or substitute any components. FOR QUESTIONS OR ASSISTANCE WITH ASSEMBLY CONTACT MOEN AT 1-800-882-0116. Consult a healthcare professional for advice and instructions specific to user's needs before use.

## **MOEN**<sup>®</sup>

### **Dimensions:**



### **Installation Instructions:**

- . Attach rails, one at a time, to back center piece with brackets facing forward.
- Connect flat bar to the front by fastening to open ends of rails with 1" slotted screws provided.
- Remove toilet seat. Unscrew toilet seat bolts nuts at the rear underside of toilet bowl. Remove bolts, seat and lid.
- Place assembled toilet safety rail directly on toilet bowl with flat bar to the front. Adjust so that there is a minimum of one inch from the flat bar to front of the bowl.
- Place toilet lid and seat in position over toilet safety rail so that mounting holes of seat, safety rail and toilet are aligned. Insert existing toilet seat bolts and tighten bolt nuts.
- Ensure that bolt is securely fastened into the nut.

### **Cleaning Instructions:**

To prese