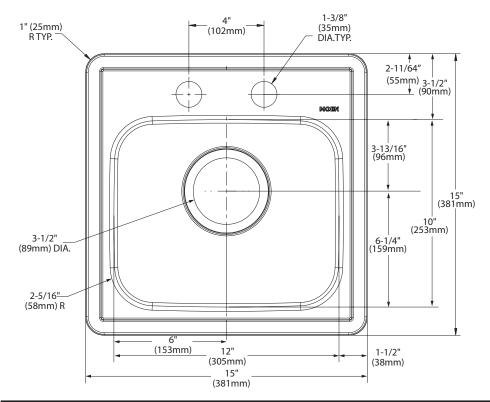

#### **SINK DIMENSIONS**

- Overall: 15" x 15"
- Bowl: 12" x 10"
- Drain Size: 3-1/2"

#### **CUT OUT DIMENSIONS**

14-1/2" x 14-1/2" with 3/8" corner radius, tolerance of plus or minus 1/16" is acceptable

## CRITICAL DIMENSIONS (DO NOT SCALE)