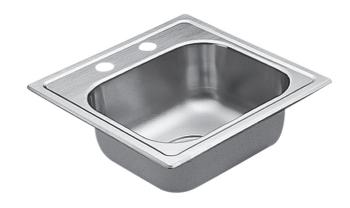

#### **SINK DESCRIPTION**

- 2200 Series double bowl drop in sink
- 22 gauge stainless steel, matte finish
- Integrated mounting system, included installation hardware can accommodate up to 1-1/8" counter thickness
- SoundSHIELD™ sound absorbing system

#### **SINK DIMENSIONS**

- Overall: 15" x 15"
- Bowl: 12" x 10"
- Drain Size: 3-1/2"