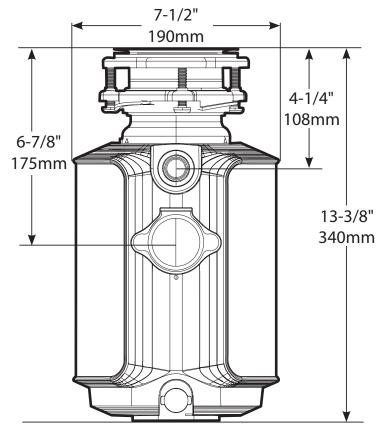

### **Critical Dimensions**

| Specification Detail         |                                                  |
|------------------------------|--------------------------------------------------|
| Horsepower                   | 1/2 HP                                           |
| Feed Type                    | Continuous                                       |
| On/Off Controls              | Wall Switch                                      |
| Motor Type                   | Permanent Magnet Motor                           |
| RPM (Revolutions Per Minute) | 2600                                             |
| Weight                       | 9.25 lbs/ 4.2 kg                                 |
| Volts                        | 115                                              |
| Hz/Amps                      | 60/4.5                                           |
| Drain Connection Size        | 1 ½"/ 38mm                                       |
| Dishwasher Connection Size   | 7/8"/ 22mm                                       |
| Maximum Sink Thickness       | 1/2"/ 13mm                                       |
| Sink Drain Flange Finish     | Polished Stainless Steel                         |
| Grind Component Material     | Stainless Steel                                  |
| Grind Chamber Material       | Corrosion Proof Glass Filled Polyester and Nylon |