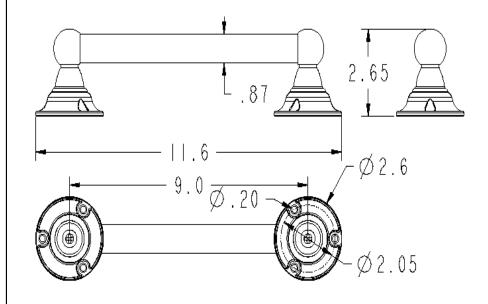

# **Home Care Technical Specification**

### **Designer Hand Grip**

#### LR2250D

#### **Stock Numbers:**

- LR2250DW 9" Designer Hand Grip White Finish
- LR2250DCH 9" Designer Hand Grip Chrome Finish Exposed Screw
- LR2250DOWB- 9" Designer Hand Grip Old World Bronze Finish Exposed Screw

### **Dimensions:**



## Materials:

The **bar** is made from Stainless Steel and the **posts** are Zinc.

#### **Installation Instructions:**

- 1. Locate stud
- 2. Position assembled unit on wall in desired location
- 3. Mark starter holes
- 4. Drill (6) 1/8 inch diameter holes
- 5. Mount assembled unit on wall using 2" screws (provided) Note: Wood blocking is preferable behind all wall surfaces

# MOEN®

Stock Number:\_\_\_\_\_ By Moen, Inc. Designer Hand Grip

25300 AL MOEN DRIVE • NORTH OLMSTED, OH 44070 CORPORATE HEADQUARTERS: (800) 321-8809 • FAX: (800) 848-6636 INTERNATIONAL: (440) 962-2000 • FAX: (440) 962-2726 CUSTOMER SERVICE (USA): 800-882-0116 • FAX: (888) 379-2720 WWW.MOEN.COM

©Copyright Moen Incorporated