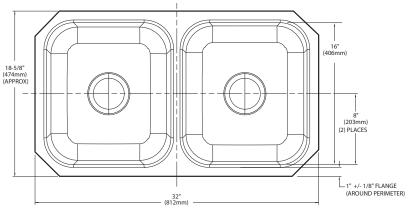

## **CRITICAL DIMENSIONS**

(DO NOT SCALE)

FOR MORE INFORMATION CALL: 1-800-BUY-MOEN

### SINK DESCRIPTION

- Manufactured of 18 gauge, stainless steel
- The larger bowl is 14" x 16" x 10" and the smaller bowl is 14" x 16" x 8"
- Has two 3-1/2" diameter recessed drain openings
- Soundshield undercoating maximizes sound deadening and inhibits condensation
- Made in U.S.A.
- Silicone sealant not provided. Includes mounting bracket. Other standard mounting hardware not included