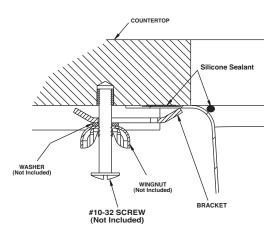

**Installation Detail** 

### SINK DESCRIPTION

- Manufactured of 18 gauge, stainless steel
- The larger bowl is 14" x 16" x 10" and the smaller bowl is 14" x 16" x 8"
- Has two 3-1/2" diameter recessed drain openings
- Soundshield undercoating maximizes sound deadening and inhibits condensation
- Made in U.S.A.
- Silicone sealant not provided. Includes mounting bracket. Other standard mounting hardware not included