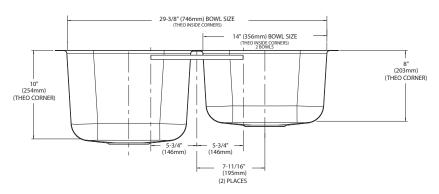

## **CRITICAL DIMENSIONS**

(DO NOT SCALE)

FOR MORE INFORMATION CALL: 1-800-BUY-MOEN

### SINK DESCRIPTION

- Manufactured of 18 gauge, stainless steel
- The larger bowl is 14" x 16" x 10" and the smaller bowl is 14" x 16" x 8"
- Has two 3-1/2" diameter recessed drain openings
- Soundshield undercoating maximizes sound deadening and inhibits condensation
- Made in U.S.A.
- Silicone sealant not provided. Includes mounting bracket. Other standard mounting hardware not included