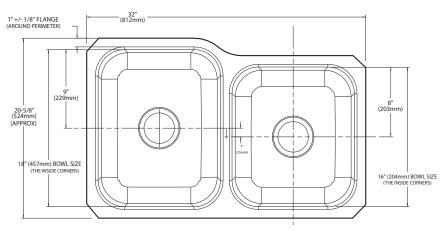

# **SINK DESCRIPTION**

- Manufactured of 18 gauge stainless steel
- The two bowls, the larger bowl is 14" x 18" x 8" and the smaller bowl is 14" x 16" x 8"
- Has two 3-1/2" diameter recessed drain opening
- Soundshield undercoating maximizes sound deadening and inhibits condensation
- Made in U.S.A.
- Silicone sealant not provided. Includes mounting bracket. Other standard mounting hardware not included

# **CRITICAL DIMENSIONS**

(DO NOT SCALE)