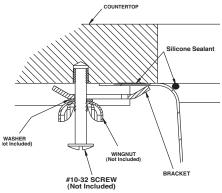

## **INSTALLATION**

- Template enclosed with sink.
- Template ordering number 22509.

### WARRANTY

Limited lifetime warranty against material or manufacturing defects

Lancelot® Undermount
Double Bowl Sink
Model: \$22359

(UMTLSR-29" x 18" x 8")

**Installation Detail** 