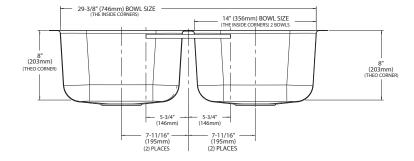

# **SINK DESCRIPTION**

- Manufactured of 18 gauge stainless steel
- The two bowls, the larger bowl is 14" x 18" x 8" and the smaller bowl is 14" x 16" x 8"
- Has two 3-1/2" diameter recessed drain opening
- Soundshield undercoating maximizes sound deadening and inhibits condensation
- Made in U.S.A.
- Silicone sealant not provided. Includes mounting bracket. Other standard mounting hardware not included

# **CRITICAL DIMENSIONS**

(DO NOT SCALE)