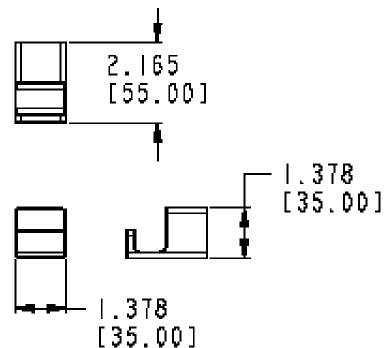

## 90°™ Technical Specification

**Robe Hook** 

YB8803

### **Stock Numbers:**

- ☐ YB8803BN Robe Hook Brushed Nickel Finish
- ☐ YB8803CH Robe Hook Chrome Finish

# Dimensions:



#### **Materials:**

Robe Hook is constructed of zinc.

#### **Installation Instructions:**

Please refer to product instructions for installation steps.

## **Cleaning Instructions:**

To preserve the fine finish of this product, clean only with a soft damp cloth. Dry well. Do not use commercial or abrasive cleaners.

| Stock Number:           | Robe Hook |
|-------------------------|-----------|
| By Creative Specialties |           |



25300 AL MOEN DRIVE •NORTH OLMSTED, OH 44070 CORPORATE HEADQUARTERS: (800) 321-8809 • FAX: (800) 848-6636 INTERNATIONAL: (440) 962-2000 • FAX: (440) 962-2726 CUSTOMER SERVICE (USA): 800-882-0116 • FAX: (888) 379-2720 WWW.CSI.MOEN.COM