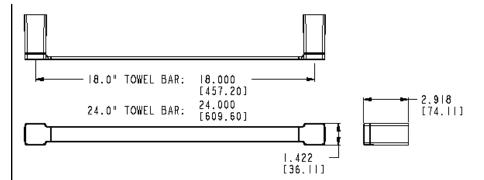

# 90°™ Technical Specification

18" & 24" Towel Bar

YB8818 & YB8824

## **Stock Numbers:**

## **Dimensions:**



#### **Materials:**

**Towel bar** posts are constructed of zinc. Bar is constructed of aluminum.

### **Installation Instructions:**

Please refer to product instructions for installation steps.

## **Cleaning Instructions:**

To preserve the fine finish of this product, clean only with a soft damp cloth. Dry well. Do not use commercial or abrasive cleaners.

| Stock Number:           | Towel Bar |
|-------------------------|-----------|
| By Creative Specialties |           |



25300 AL MOEN DRIVE • NORTH OLMSTED, OH 44070 CORPORATE HEADQUARTERS: (800) 321-8809 • FAX: (800) 848-6636 INTERNATIONAL: (440) 962-2000 • FAX: (440) 962-2726 CUSTOMER SERVICE (USA): 800-882-0116 • FAX: (888) 379-2720 WWW.CSI.MOEN.COM