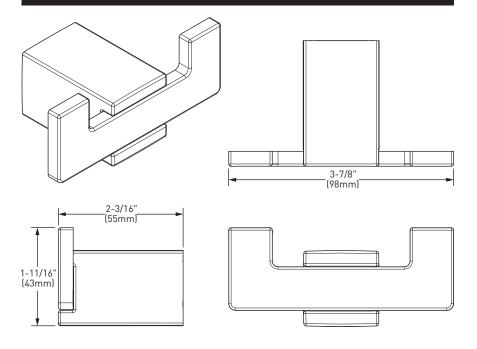

# **Kyvos™ Technical Specification Double Robe Hook**

**BP3703** 

## **Stock Numbers:**

- □ **BP3703CH Double Robe Hook** Chrome Finish
- □ **BP3703BN Double Robe Hook**Brushed Nickel Finish
- BP3703BL Double Robe Hook
  Matte Black Finish

### Materials:

**Double Robe Hook** is constructed of zinc.

### **Dimensions:**



### **Installation Instructions:**

Please refer to product instructions for installation steps.

## **Cleaning Instructions:**

To preserve the fine finish of this product, clean only with a soft damp cloth. Dry well. Do not use commercial or abrasive cleaners.

| Stock Number:        | Double Robe Hook |
|----------------------|------------------|
| By Moen Incorporated |                  |



25300 AL MOEN DRIVE • NORTH OLMSTED, OH 44070 CORPORATE HEADQUARTERS: [800] 321-8809 • FAX: [800] 848-6636 INTERNATIONAL: [440] 962-2000 • FAX: [440] 962-2726 CUSTOMER SERVICE [USA]: 800-882-0116 • FAX: [888] 379-2720 WWW.MOEN.COM

@ 2022 Moen Incorporated. Moen is a registered trademark and Kyvos is a trademark of Moen Incorporated. All rights reserved.