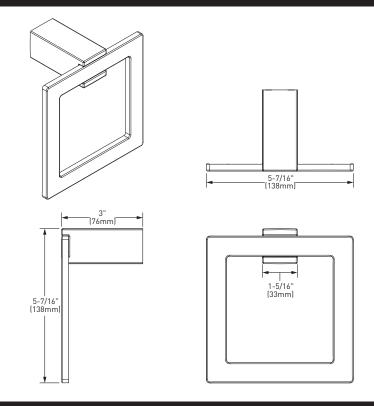

# KYVOS™ Technical Specification

# **Towel Ring**

**BP3786** 

# **Stock Numbers:**

- □ BP3786CH Towel Ring Chrome Finish
- □ BP3786BN Towel Ring
  Brushed Nickel Finish
- □ BP3786BL Towel Ring Matte Black Finish

#### **Materials:**

**Towel Ring** is constructed of zinc.

# **Dimensions:**



# **Installation Instructions:**

Please refer to product instructions for installation steps.

# **Cleaning Instructions:**

To preserve the fine finish of this product, clean only with a soft damp cloth. Dry well. Do not use commercial or abrasive cleaners.

| Stock Number:        | Towel Ring |
|----------------------|------------|
| By Moen Incorporated |            |



25300 AL MOEN DRIVE • NORTH OLMSTED, OH 44070 CORPORATE HEADQUARTERS: [800] 321-8809 • FAX: [800] 848-6636 INTERNATIONAL: [440] 962-2000 • FAX: [440] 962-2726 CUSTOMER SERVICE [USA]: 800-882-0116 • FAX: [888] 379-2720 WWW.MOEN.COM

© 2022 Moen Incorporated. Moen is a registered trademark and Kyvos is a trademark of Moen Incorporated. All rights reserved.