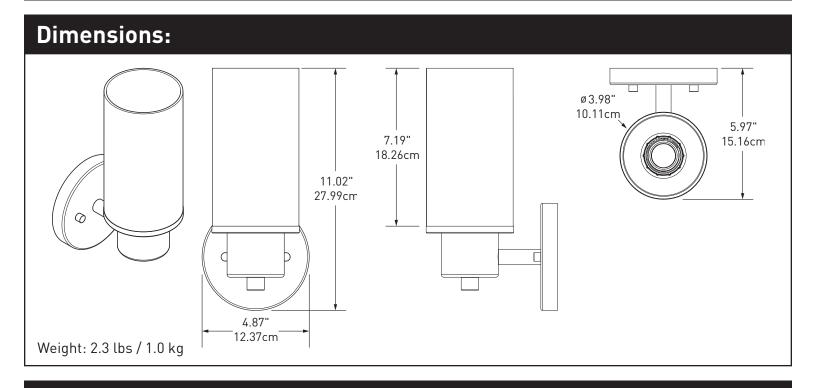

## ISO™ Technical Specification DN0761 1-Globe Light Fixture

## **Product Information:**

Stock Numbers: DN0761CH - CHROME

DN0761BN – BRUSHED NICKEL DN0761BG – BRUSHED GOLD

Globe Service Kit: DN0769

ETL Listed for damp location

ETL Listed for damp location

Materials: Zinc, glass