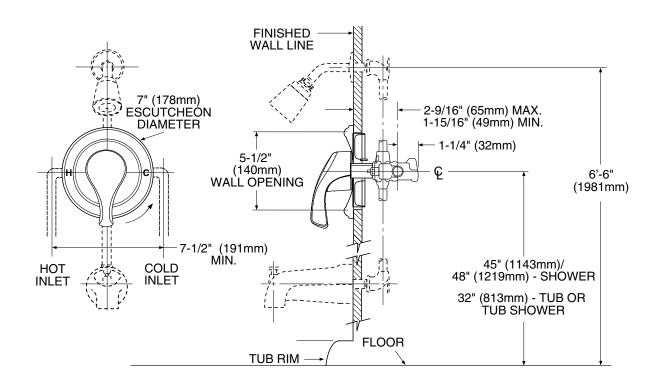

### LEGEND<sup>®</sup> MOENTROL<sup>®</sup> Single-Handle Tub/Shower Trim Kit

Model: TL170 (Bulk packed 12 per carton)

NOTE: See reverse side for illustrated parts

**CRITICAL DIMENSIONS** 

(DO NOT SCALE)

ADA symbol applies to shower valve control only.